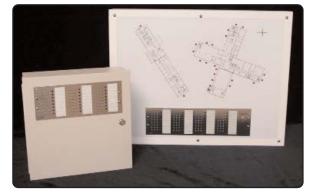

|          | <u>SPECIFICATIONS</u>                                                                                           |
|----------|-----------------------------------------------------------------------------------------------------------------|
| MOUNTING | Surface Mount, Recessed or Desk Top                                                                             |
| SIZE     | Any size, Std. 10" x 13", 13" x 19" and 20" x 26"                                                               |
| GRAPHIC  | Aluminum Back-Plate, Graphic Printed on UV<br>Resistant Vinyl Laminated to Semi-Gloss Lexan<br>Protective Sheet |
| POWER    | Includes 12 VDC Power Supply Requires 110 VAC Input                                                             |
| INPUTS   | Normally Closed, Normally Open or High<br>Security Multi-Sate End-of-Line Resistor<br>Loop (Color Coded)        |
| OUTPUTS  | One Open Collector Output per Zone<br>Rated at 24 VDC, 100 mA (Color Coded)                                     |
| OTHER    | Four Auxiliary Control Inputs and 2 Common Zone Outputs, Programmable                                           |

### Accessories from Flair:

- · Magnetic Contacts
- · Fence Vibration Sensors
  - · Water Sensors
  - · Pagers · Dialers
- · Remote Graphic Displays

Flair Annunciators can be wired or wireless and made with or without graphic displays. Each door, window, room or panic switch has a green LED for status, a red LED for alarm and a yellow LED for bypass. Interaction with the annunciator is easy and intuitive with a single control button per zone for acknowledge, reset and bypass functions. Annunciators can have both local and remote adjustable sounders. Make it simple for your security personnel to respond quickly to alarms in your facility