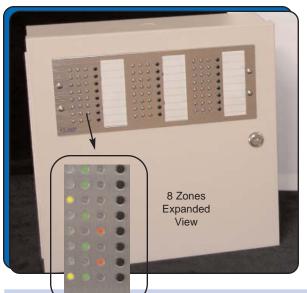

## **FEATURES:**

- Monitor Doors, Windows, Motion Sensors,
   Panic Switches and more
  - · Simple, Highly Visual Display
    - · Low Level Audio Alarm
      - One Touch Control
  - Unlimited Number of Zones
    - Micro-Controller Based
  - Master and Remote Displays with minimal wiring
  - · Wireless Annunciators available

### Accessories from Flair:

- · Magnetic Contacts
- · Fence Vibration Sensors
  - · Water Sensors
  - · Pagers · Dialers
- · Remote Graphic Displays

Flair Annunciators can be wired or wireless and made with or without graphic displays. Each door, window, room or panic switch has a green LED for status, a red LED for alarm and a yellow LED for bypass. Interaction with the annunciator is easy and intuitive with a single control button per zone for acknowledge, reset and bypass functions. Annunciators can have both local and remote adjustable sounders. Make it simple for your security personnel to respond quickly to alarms in your facility